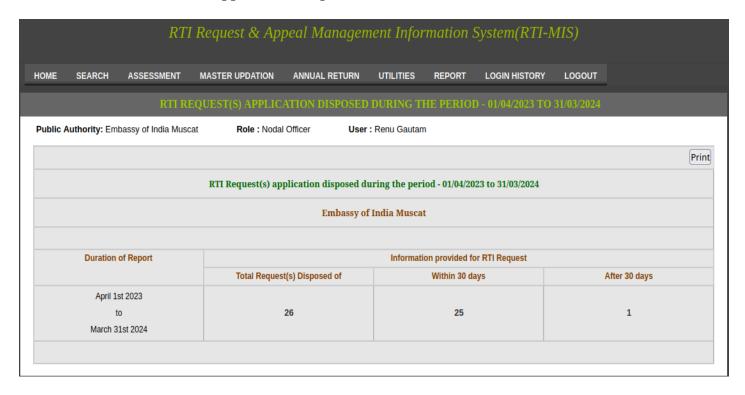

Multiple forwarding |                      |               |               |                   | 0      |           |  |
|          |               |                     | Physical Receipt(s)                                   |                      |               |               |                   |        | 0         |  |
|          |               |                     | Total Receipt(s)                                      | as on :31/03/2024    |               |               |                   |        | <u>27</u> |  |
|          |               |                     |                                                       |                      |               |               |                   |        |           |  |

## RTI applications disposed from 01.04.2023 to 31.03.2024



## Appeal received from 01.04.2023 to 31.03.2024

|                                   |                      |                     | Request & Ap          |                       |               |               |                   |        |          |  |
|-----------------------------------|----------------------|---------------------|-----------------------|-----------------------|---------------|---------------|-------------------|--------|----------|--|
| HOME                              | SEARCH               | ASSESSMENT          | MASTER UPDATION       | ANNUAL RETURN         | UTILITIES     | REPORT        | LOGIN HISTORY     | LOGOUT |          |  |
|                                   |                      |                     | TATUS REPORT FO       | R RECEIVED DU         |